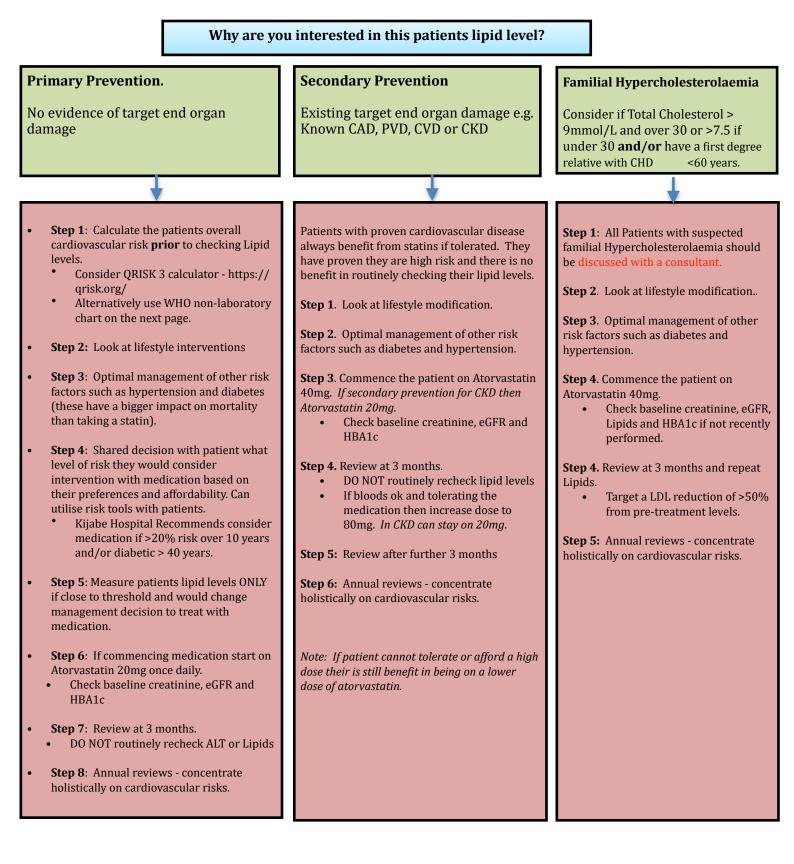

### Kijabe OPD Guidelines LIPIDS

#### **Key Facts:**

- Lipid Management should always be seen in the context of overall cardiovascular risk.
- Manage patients cardiovascular risk holistically.
- Consider lifestyle changes and manage other risk factors.
- Statins have the strongest evidence of all lipid reducing medication with regards to reducing cardiovascular mortality.
- Patients do not need to routinely fast prior to having their lipid levels checked.