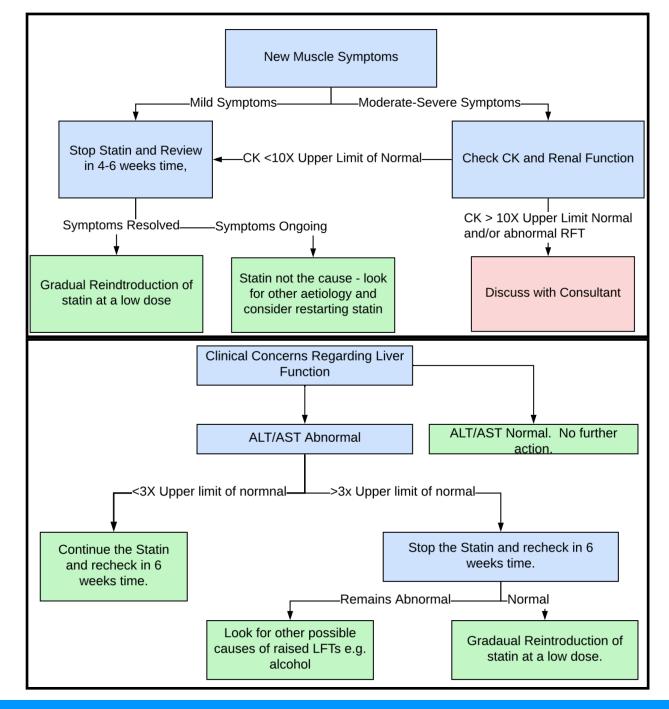

# Statin Contraindications, Side Effects and Monitoring

- Statins are contraindicated in Pregnancy.
- Women of child bearing age should usually also be on contraceptives.
- Statins should be used with caution in patients with significant liver disease and/or history of muscular disorders Discuss with consultant.
- Statins may increase the risk of diabetes however, the benefit still outweighs the risk and therefore should be continued.
- Muscle pains and altered LFT's are the other common side effects (see below)